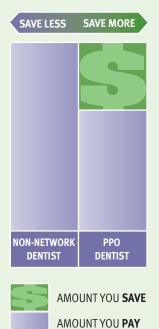

## **Greatest potential savings** when you visit a Delta Dental **PPO dentist**

Illustration showing sample enrollee

share of cost for information purposes only. Actual dentist fees and contract allowances will vary by region. procedure and by group contract.

**OUT-OF-POCKET COSTS** 

 Save money with a Delta Dental PPO dentist. Our PPO network dentists accept reduced fees for covered services they provide you, so you'll usually pay the least when you visit a PPO network dentist. This also ensures Delta Dental dentists won't balance bill you the difference between the contracted amount and their usual fee.